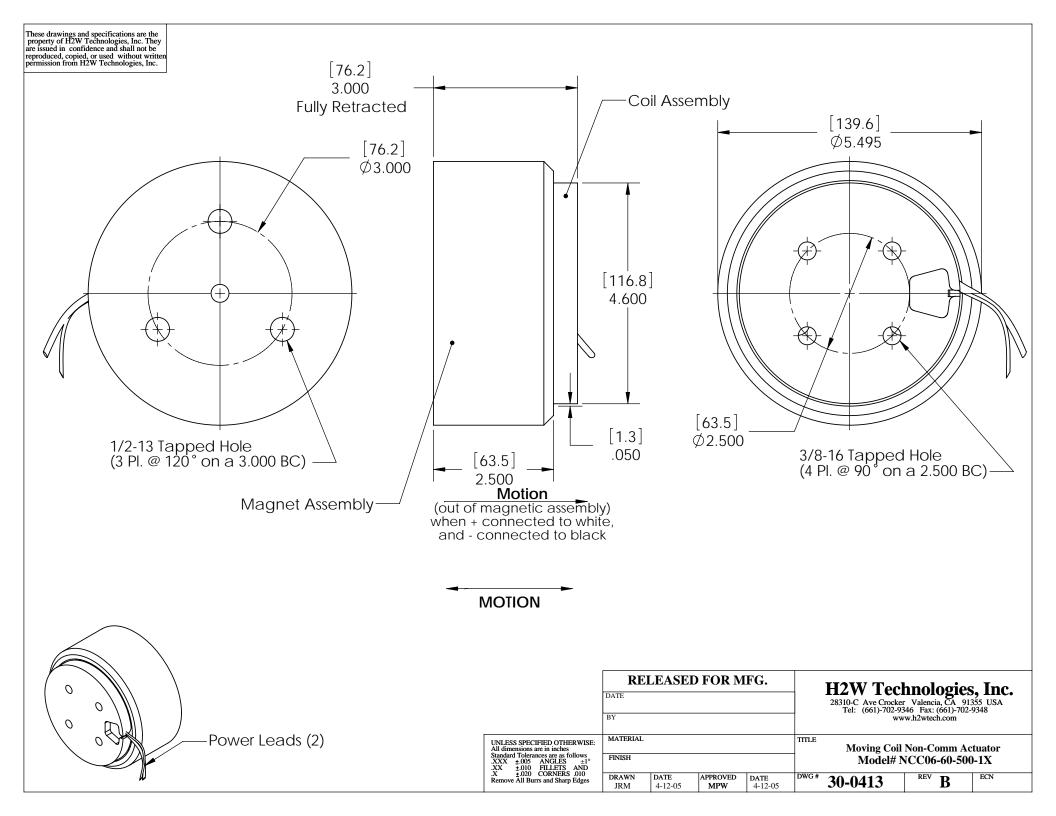

| MOVING COIL NON-COMM ACTUATOR SPECIFICATIONS |                     |                   |  |  |
|----------------------------------------------|---------------------|-------------------|--|--|
| Motor P/N                                    | NCC06-60-500-1X     |                   |  |  |
| Stroke                                       | 0.64"               | 16.3 mm           |  |  |
| Radial Clearance                             | 0.050" per side     | 1.3 mm per side   |  |  |
| Bearing Type                                 | None Provided       |                   |  |  |
| Moving Mass                                  | 1.7 lbs             | 760 grams         |  |  |
| Total Mass                                   | 16.2 lbs            | 7360 grams        |  |  |
| Resistance @ 20C                             | 6.5 ohms            |                   |  |  |
| Inductance @ 20C                             | 4.6 mH              |                   |  |  |
| Electrical Time Constant                     | 0.71 msec           |                   |  |  |
| Motor Constant                               | 5.50 LBS/SQRT(Watt) | 24.5 N/SQRT(Watt) |  |  |
| Force Constant                               | 14.0 LBS/Amp        | 62.3 N/Amp        |  |  |
| Back EMF                                     | 1.6 V/ips           | 62.3 V/m/sec      |  |  |
| Continuous Force                             | 50 LBS              | 227 N             |  |  |
| Max Power @ 100% Duty                        | 83 Watts            |                   |  |  |
| Peak Force                                   | 150 LBS             | 681 N             |  |  |
| Max Power @ 10% Duty                         | 744 Watts           |                   |  |  |

| TTLE  | Moving Coil Non-Comm Actuator<br>Model# NCC06-60-500-1X |              |                 |  |  |
|-------|---------------------------------------------------------|--------------|-----------------|--|--|
| DWG # | 30-0413                                                 | REV <b>B</b> | SHEET<br>2 of 2 |  |  |